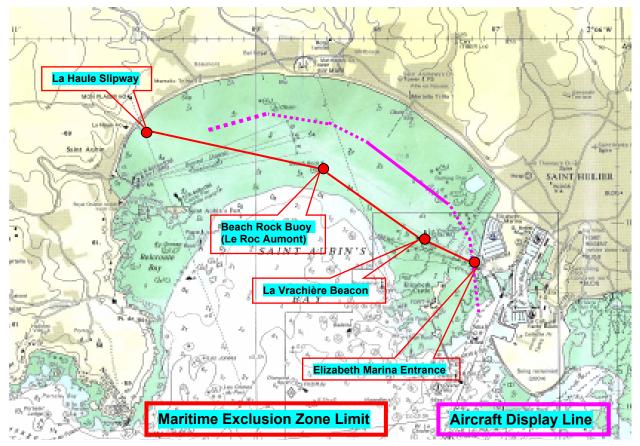

## JERSEY INTERNATIONAL AIR DISPLAY ST AUBIN'S BAY - EXCLUSION ZONE WEDNESDAY 07<sup>th</sup> SEPTEMBER 2011 13:00 – 17:00 THURSDAY 08<sup>th</sup> SEPTEMBER 2011 12:30 – 17:00

For Aviation and Maritime safety, during the practice day and the International Air Display, (times above) a **Maritime Navigation Exclusion Zone** will be established to the **North** of the line and marks shown:-

## During these periods, Navigation and Anchoring is prohibited.

Under Ministerial decision dated 25 August 2011

Jefer

CAPTAIN PETER MOORE Deputy Harbour Master 5<sup>th</sup> September 2011

Chief Executive / Harbour Master: Captain Howard Le Cornu